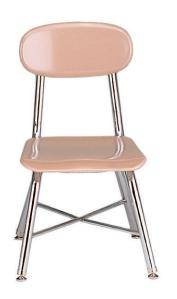

## Model

513 13.5" H-Frame Hard Plastic Chair with crossbrace
515 15.5" H-Frame Hard Plastic Chair with crossbrace
517 17.5" H-Frame Hard Plastic Chair with crossbrace

## **Legacy Product Notes**

- Chrome Frame
- Uses USACapitol Exclusive Glide Button System
- Posture-contoured thermo-set plastic with smooth molded edges and permanent color throughout
- Easy to clean and durable (Chemical and Stain Resistant)
- All-tubular design with 18-gauge steel
- Front legs and back support are one continuous tube, while rear legs and seat support are one continuous tube
- All welding is done prior to plating so it is not exposed
- Standard chrome finish of 4-6 mils withstands 22 hours of harsh CASS test per ATSM B 368 before rust (25%-50% more than industry standard)