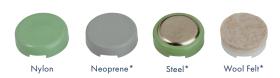

## Model

513 13.5" H-Frame Hard Plastic Chair with crossbrace
515 15.5" H-Frame Hard Plastic Chair with crossbrace
517 17.5" H-Frame Hard Plastic Chair with crossbrace

## **Standard Hard Plastic Colors**



## **Glides**



\*Neoprene, Steel or Wool Felt available with upcharge

## **Legacy Product Notes**

- Chrome Frame
- Uses USACapitol Exclusive Glide Button System
- Posture-contoured thermo-set plastic with smooth molded edges and permanent color throughout
- Easy to clean and durable (Chemical and Stain Resistant)
- All-tubular design with 18-gauge steel
- Front legs and back support are one continuous tube, while rear legs and seat support are one continuous tube
- All welding is done prior to plating so it is not exposed
- Standard chrome finish of 4-6 mils withstands 22 hours of harsh CASS test per ATSM B 368 before rust (25%-50% more than industry standard)