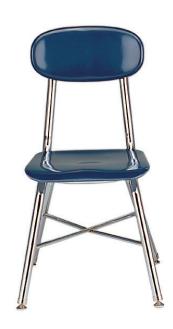

## Model

513 13.5" H-Frame Hard Plastic Chair with crossbrace
515 15.5" H-Frame Hard Plastic Chair with crossbrace
517 17.5" H-Frame Hard Plastic Chair with crossbrace

## **Legacy Product Notes**

- Chrome Frame
- Uses USACapitol Exclusive Glide Button System
- Posture-contoured thermo-set plastic with smooth molded edges and permanent color throughout
- Easy to clean and durable (Chemical and Stain Resistant)
- All-tubular design with 18-gauge steel
- Front legs and back support are one continuous tube, while rear legs and seat support are one continuous tube
- All welding is done prior to plating so it is not exposed
- Standard chrome finish of 4-6 mils withstands 22 hours of harsh CASS test per ATSM B 368 before rust (25%-50% more than industry standard)