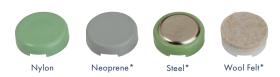

## Model

503 13.5" H-Frame Hard Plastic Chair
505 15.5" H-Frame Hard Plastic Chair
507 17.5" H-Frame Hard Plastic Chair

## **Standard Hard Plastic Colors**



## **Glides**



\*Neoprene, Steel, or Wool Felt available with upcharge

## **Legacy Product Notes**

- Chrome Frame
- Uses USACapitol Exclusive Glide Button System
- Posture-contoured thermo-set plastic with smooth molded edges and permanent color throughout
- Easy to clean and durable (Chemical and Stain Resistant)
- All-tubular design with 18-gauge steel
- Front legs and back support are one continuous tube, while rear legs and seat support are one continuous tube
- All welding is done prior to plating so it is not exposed
- Standard chrome finish of 4-6 mils withstands 22 hours of harsh CASS test per ATSM B 368 before rust (25%-50% more than industry standard)