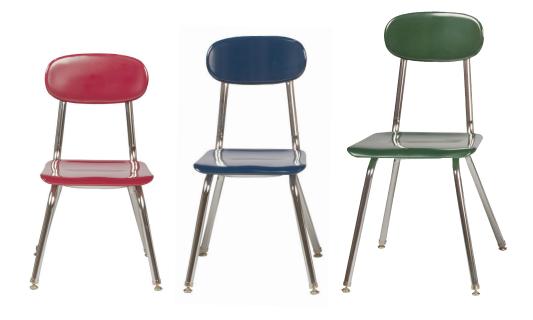

## Model

503 13.5" H-Frame Hard Plastic Chair
505 15.5" H-Frame Hard Plastic Chair
507 17.5" H-Frame Hard Plastic Chair

## **Legacy Product Notes**

- Chrome Frame
- Uses USACapitol Exclusive Glide Button System
- Posture-contoured thermo-set plastic with smooth molded edges and permanent color throughout
- Easy to clean and durable (Chemical and Stain Resistant)
- All-tubular design with 18-gauge steel
- Front legs and back support are one continuous tube, while rear legs and seat support are one continuous tube
- All welding is done prior to plating so it is not exposed
- Standard chrome finish of 4-6 mils withstands 22 hours of harsh CASS test per ATSM B 368 before rust (25%-50% more than industry standard)